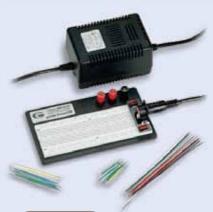

PB203A

- Includes Model PB-10 Proto-Board®
- DC power pack included
- Power connector
- 25 pre-cut jumper wires
- Perfect for students& small experiments

PRO-S LAB