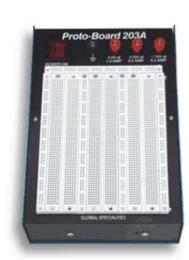

## PB-203a

## Powered Proto-Board® Systems

- Current limited short-circuit proof power supplies
- Up to 24 14-pin
   DIP capacity
- +15V/-15V
   capable of 500mA
- All units include 5VDC, 1 AMP power supply
- Includes three QT-59S Quick Test socket strips; four QT-59B Quick Test bus strips; one QT-47B QuickTest bus strip
- Combines utility
   of a ProtoBoard
   with highly
   capable regulated
   DC power
   supplies
- 5VDC, 1 Amp power supply
- Separate
   +5.5<18VDC/ 5.5<18VDC power
   supplies capable
   of 500mA @
   15VDC.</li>
- Factory pre-set power to ±15VDC
- Voltages independently adjustable with internal screwdriver adjustment

# PB-203a

 Sockets
 3/QT59S

 Bus Strips
 4/QT59B

 1/QT47B

IC Capacity 24
Terminals 450
Tie Points 2250
Binding Posts 4

Backplate Aluminum

 Length
 9.8 in (248mm)

 Width
 6.6 in (168mm)

 Height
 3.3 in (83mm)

Powered Yes
Weight 5.5 lbs
Part Number 104-2040