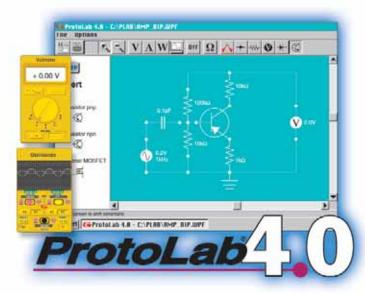

# PROTOLAB® 4.0 CIRCUIT DESIGN

AND SIMULATION SOFTWARE

- Easy-to-use interface: Create AC & DC circuits moments after installation with ProtoLab®'s easy "click & drag" component placement
- Choose from a list of active and passive analog components
- Five virtual instruments allow for instant, accurate circuit analysis
- Pre-designed circuit library included
- Low cost
- For Windows® 98 or above